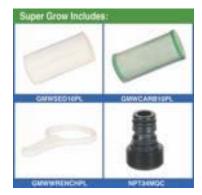

#### Includes

One 5 microns Sediment Filter, 1 High Capacity Green Carbon Block Filter, wrench to change the Filters and user manual in 6 different languages (Spanish, English, French, German, Italian and Russian).