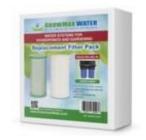

## Replacement Filter Pack

**Includes:** 1 Unit 5 microns Sediment Filter and 1 High Capacity Green Carbon Block Filter,

It is recommended to replace the filters every 27.000 liters.

**REF. GMWPACKSUP** 