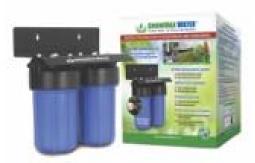

# Water Filter System - ELIMINATES CHLORINE SUPER GROW 800

All water is not the same quality to begin with. Some water has high EC, some have high Iron and Manganese content, some well water are even contaminated with bacteria.

However ALL municipal city water contains CHLORINE.

Chlorine burns your plants uptake roots and also kill off the beneficial bacteria present in your soil.

Removes up to 99% of Chlorine, Herbicides, Pesticides and Volatile Organic Pollutants, Sand, Oxides and other Sediments greater than 5 microns. All GrowMax Water Systems use ECO-FRIENDLY Carbon Block Filters that have superior absorption capabilities.

## **Main Features**

No Drain required, No water waste
No minimum inlet water pressure needed